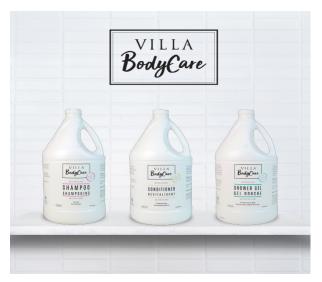

# Villa Bodycare Bulk

A complete program of moisture rich products, including hair care, skin care, body lotion and shave foam. Each Villa product contains choice ingredients to restore, revitalize, transform and protect your skin and hair.

Researched and developed using only the finest ingredients, the Villa Bodycare line offers users a wonderful experience. Six unique products specifically formulated for professional spas, clubs and healthcare facilities and 100% cruelty free.

Our products are available in convenient gallon bulk sizes and 380ml tamper-proof dispenser bottles. These options ensure ease of use and safety, making them ideal for establishments seeking to provide reliable and cost-effective body care solutions for their guests.

| Item #  | Description                                       | Case/Pack | Cost     |
|---------|---------------------------------------------------|-----------|----------|
| FH218WJ | Villa Bodycare Hand and Body Lotion - 4L          | 4         | \$109.81 |
| FH224J  | Villa Bodycare Revitalizing Shampoo - 4L          | 4         | \$75.56  |
| FH217J  | Villa Bodycare Hair Conditioner - 4L              | 4         | \$102.99 |
| FH216J  | Villa Bodycare Hair & Body Soap - Shower Gel - 4L | 4         | \$101.89 |
| FH312J  | Natural Luster Clear Hand Soap - 4L               | 4         | \$73.90  |
| FH314J  | Pure Luster Clear Hand Soap Fragrance Free - 4L   | 4         | \$73.90  |