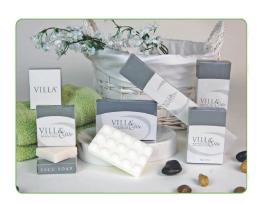

# **Villa Collection Amenities**

A collection amenities for economy, mid-range, & luxury hotels.

All of our premium hotel amenities, from shampoos to skin lotions, are produced with the highest quality ingredients to give your customers the luxurious experience that they would expect from a 5-star hotel. Our 100% vegetable-based soaps come in six sizes, with water-resistant packaging and 30ml tubes featuring easy-use flip caps, all in a neutral design

Features quality cleansing products designed with simple, elegant styling to fit into any room décor. Made with 100% vegetable base and a light fresh fragrance. Products are 100% cruelty free.

| Item #  | Description                                                          | Case<br>Pack | Cost     |
|---------|----------------------------------------------------------------------|--------------|----------|
| GL98500 | Villa Collection Shampoo Tube with Flip Cap - 30ml                   | 144          | \$57.41  |
| GL98501 | Villa Collection Shampoo Conditioning Tube with Flip Cap - 30ml      | 144          | \$66.68  |
| GL98502 | Villa Collection Hand and Body Lotion Tube with Flip Cap - 30ml      | 144          | \$76.31  |
| GL98503 | Villa Collection Shower Gel with Flip Cap - 30ml                     | 144          | \$61.33  |
| GL98505 | Villa Collection Conditioner Tube with Flip Cap - 30ml               | 144          | \$50.32  |
| GL98010 | Villa Collection Bar Soap - 10g - Rectangular                        | 1000         | \$123.12 |
| GL98013 | Villa Collection Facial Soap - 13g - Round                           | 200          | \$54.55  |
| GL98018 | Villa Collection Face and Body Soap- 18g - Rectangular               | 500          | \$92.78  |
| GL98020 | Villa Collection Facial Soap - 20g - Round                           | 200          | \$54.96  |
| GL98024 | Villa Collection Bath Bar, Face and Body Soap - 24g - Rectangular    | 500          | \$100.39 |
| GL98125 | Villa Collection Conditioning Shampoo Packet - 10ml                  | 500          | \$81.52  |
| GL98035 | Villa Collection Massage Body Soap Bar - 35g - Rectangular           | 200          | \$88.98  |
| GL98028 | Villa Collection Soap Bar - 28g - Rectangular - Individually Wrapped | 500          | \$115.15 |
| GL98612 | Villa Shower Cap - Boxed                                             | 500          | \$109.00 |
| GL98613 | Villa Dental Kit - Boxed                                             | 500          | \$213.63 |
| GL98614 | Villa Bath Crystals - 30g - Boxed                                    | 500          | \$176.07 |
| GL98616 | Villa Vanity Kit - Boxed                                             | 500          | \$151.94 |
| GL98617 | Villa Shave Kit - Boxed                                              | 500          | \$355.59 |
| GL98618 | Villa Shoe Cloth - Boxed                                             | 500          | \$287.01 |

NOTE: All soap products are packaged in water proof frosted flow wrapper NOTE: All Villa Soaps are made with 100% Vegetable Base