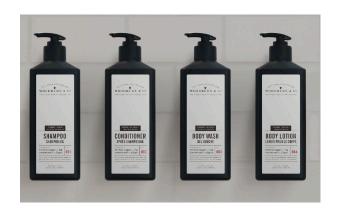

# **Woodbury & Co Collections**

A premium selection of amenities, crafted to enhance the comfort and relaxation of guests in hotels, spas, and various institutions.

Our range includes Shampoo, Conditioner, Bodywash, Body Lotion, and Hand Wash in diverse packaging like 30ml Tubes, 50ml Bottles, and 380ml tamper-proof floating dispenser bottles. The Brown Sugar and Fig fragrance complements our apothecary line's earthly, neutral-colored packaging, providing an elegant touch.

| Item #        | Description                                             | Case/Pack | Cost     |
|---------------|---------------------------------------------------------|-----------|----------|
| WCO-BRACKET   | Woodbury & Co Bracket for 380ml Pumps                   | 1         | \$6.92   |
| WCO-SG-380ML  | Woodbury & Co Shower Gel Pump Bottle - 380ml            | 40        | \$252.13 |
| WCO-SHA-380ML | Woodbury & Co Shampoo Pump Bottle - 380ml               | 40        | \$252.13 |
| WCO-BL-380ML  | Woodbury & Co Lotion Pump Bottle - 380ml                | 40        | \$252.13 |
| WCO-HS-380ML  | Woodbury & Co Hand Soap Pump Bottle - 380ml             | 40        | \$252.13 |
| WCO-CON-380ML | Woodbury & Co Conditioner Pump Bottle - 380ml           | 40        | \$252.13 |
| WCO-BS-42G    | Woodbury & Co Bath Bar - 42g - Boxed                    | 200       | \$180.53 |
| WCO-BS-35G    | Woodbury & Co Bath Bar - 35g - Paper Wrapped            | 200       | \$234.40 |
| WCO-SOAP-28G  | Woodbury & Co Cleansing Soap Sachet - 28g               | 500       | \$288.27 |
| WCO-FS-21G    | Woodbury & Co Facial Soap - 21g - Pleat Wrapped - Round | 500       | \$222.04 |
| WCO-BL-GAL    | Woodbury & Co Body Lotion - 4L                          | 4         | \$168.17 |
| WCO-CON-GAL   | Woodbury & Co Conditioner - 4L                          | 4         | \$168.17 |
| WCO-SHA-GAL   | Woodbury & Co Shampoo - 4L                              | 4         | \$168.17 |
| WCO-SG-GAL    | Woodbury & Co Shower Gel - 4L                           | 4         | \$168.17 |
| WCO-BL-50ML   | Woodbury & Co Body Lotion Bottle - 50ml                 | 200       | \$226.25 |
| WCO-SHA-50ML  | Woodbury & Co Shampoo Bottle - 50ml                     | 200       | \$226.25 |
| WCO-CON-50ML  | Woodbury & Co Conditioner Bottle - 50ml                 | 200       | \$226.25 |
| WCO-MW-50ML   | Woodbury & Co Mouth Wash Bottle - 50ml                  | 200       | \$226.25 |
|               |                                                         |           |          |