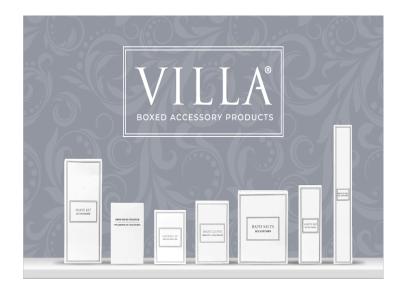

Features quality cleansing products designed with simple, elegant styling to fit into any room décor. Made with 100% vegetable base and a light fresh fragrance. Products are 100% cruelty free.

| Item #  | Description                                                          | Case<br>Pack | Cost     |
|---------|----------------------------------------------------------------------|--------------|----------|
| GL98500 | Villa Collection Shampoo Tube with Flip Cap - 30ml                   | 144          | \$57.41  |
| GL98501 | Villa Collection Shampoo Conditioning Tube with Flip Cap - 30ml      | 144          | \$66.68  |
| GL98502 | Villa Collection Hand and Body Lotion Tube with Flip Cap - 30ml      | 144          | \$76.31  |
| GL98503 | Villa Collection Shower Gel with Flip Cap - 30ml                     | 144          | \$61.33  |
| GL98505 | Villa Collection Conditioner Tube with Flip Cap - 30ml               | 144          | \$50.32  |
| GL98010 | Villa Collection Bar Soap - 10g - Rectangular                        | 1000         | \$123.12 |
| GL98013 | Villa Collection Facial Soap - 13g - Round                           | 200          | \$54.55  |
| GL98018 | Villa Collection Face and Body Soap- 18g - Rectangular               | 500          | \$92.78  |
| GL98020 | Villa Collection Facial Soap - 20g - Round                           | 200          | \$54.96  |
| GL98024 | Villa Collection Bath Bar, Face and Body Soap - 24g - Rectangular    | 500          | \$100.39 |
| GL98125 | Villa Collection Conditioning Shampoo Packet - 10ml                  | 500          | \$81.52  |
| GL98035 | Villa Collection Massage Body Soap Bar - 35g - Rectangular           | 200          | \$88.98  |
| GL98028 | Villa Collection Soap Bar - 28g - Rectangular - Individually Wrapped | 500          | \$115.15 |
| GL98612 | Villa Shower Cap - Boxed                                             | 500          | \$109.00 |
| GL98613 | Villa Dental Kit - Boxed                                             | 500          | \$213.63 |
| GL98614 | Villa Bath Crystals - 30g - Boxed                                    | 500          | \$176.07 |
| GL98616 | Villa Vanity Kit - Boxed                                             | 500          | \$151.94 |
| GL98617 | Villa Shave Kit - Boxed                                              | 500          | \$355.59 |
| GL98618 | Villa Shoe Cloth - Boxed                                             | 500          | \$287.01 |