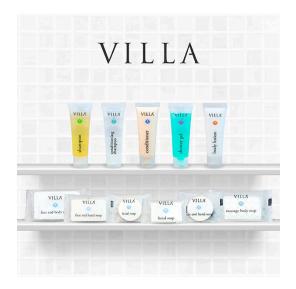

# **Villa Collection Amenities**

A collection amenities for economy, mid-range, & luxury hotels.

All of our premium hotel amenities, from shampoos to skin lotions, are produced with the highest quality ingredients to give your customers the luxurious experience that they would expect from a 5-star hotel. Our 100% vegetable-based soaps come in six sizes, with water-resistant packaging and 30ml tubes featuring easy-use flip caps, all in a neutral design

Features quality cleansing products designed with simple, elegant styling to fit into any room décor. Made with 100% vegetable base and a light fresh fragrance. Products are 100% cruelty free.

| Item #  | Description                                                          | Case<br>Pack | Cost     |
|---------|----------------------------------------------------------------------|--------------|----------|
| GL98500 | Villa Collection Shampoo Tube with Flip Cap - 30ml                   | 144          | \$57.41  |
| GL98501 | Villa Collection Shampoo Conditioning Tube with Flip Cap - 30ml      | 144          | \$66.68  |
| GL98502 | Villa Collection Hand and Body Lotion Tube with Flip Cap - 30ml      | 144          | \$76.31  |
| GL98503 | Villa Collection Shower Gel with Flip Cap - 30ml                     | 144          | \$61.33  |
| GL98505 | Villa Collection Conditioner Tube with Flip Cap - 30ml               | 144          | \$50.32  |
| GL98010 | Villa Collection Bar Soap - 10g - Rectangular                        | 1000         | \$123.12 |
| GL98013 | Villa Collection Facial Soap - 13g - Round                           | 200          | \$54.55  |
| GL98018 | Villa Collection Face and Body Soap- 18g - Rectangular               | 500          | \$92.78  |
| GL98020 | Villa Collection Facial Soap - 20g - Round                           | 200          | \$54.96  |
| GL98024 | Villa Collection Bath Bar, Face and Body Soap - 24g - Rectangular    | 500          | \$100.39 |
| GL98125 | Villa Collection Conditioning Shampoo Packet - 10ml                  | 500          | \$81.52  |
| GL98035 | Villa Collection Massage Body Soap Bar - 35g - Rectangular           | 200          | \$88.98  |
| GL98028 | Villa Collection Soap Bar - 28g - Rectangular - Individually Wrapped | 500          | \$115.15 |
| GL98612 | Villa Shower Cap - Boxed                                             | 500          | \$109.00 |
| GL98613 | Villa Dental Kit - Boxed                                             | 500          | \$213.63 |
| GL98614 | Villa Bath Crystals - 30g - Boxed                                    | 500          | \$176.07 |
| GL98616 | Villa Vanity Kit - Boxed                                             | 500          | \$151.94 |
| GL98617 | Villa Shave Kit - Boxed                                              | 500          | \$355.59 |
| GL98618 | Villa Shoe Cloth - Boxed                                             | 500          | \$287.01 |

NOTE: All soap products are packaged in water proof frosted flow wrapper NOTE: All Villa Soaps are made with 100% Vegetable Base