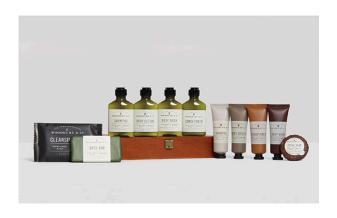

# **Woodbury & Co Collections**

A premium selection of amenities, crafted to enhance the comfort and relaxation of guests in hotels, spas, and various institutions.

Our range includes Shampoo, Conditioner, Bodywash, Body Lotion, and Hand Wash in diverse packaging like 30ml Tubes, 50ml Bottles, and 380ml tamper-proof floating dispenser bottles. The Brown Sugar and Fig fragrance complements our apothecary line's earthly, neutral-colored packaging, providing an elegant touch.

| Item #        | Description                                             | Case/Pack | Cost     |
|---------------|---------------------------------------------------------|-----------|----------|
| WCO-BRACKET   | Woodbury & Co Bracket for 380ml Pumps                   | 1         | \$6.92   |
| WCO-SG-380ML  | Woodbury & Co Shower Gel Pump Bottle - 380ml            | 40        | \$252.13 |
| WCO-SHA-380ML | Woodbury & Co Shampoo Pump Bottle - 380ml               | 40        | \$252.13 |
| WCO-BL-380ML  | Woodbury & Co Lotion Pump Bottle - 380ml                | 40        | \$252.13 |
| WCO-HS-380ML  | Woodbury & Co Hand Soap Pump Bottle - 380ml             | 40        | \$252.13 |
| WCO-CON-380ML | Woodbury & Co Conditioner Pump Bottle - 380ml           | 40        | \$252.13 |
| WCO-BS-42G    | Woodbury & Co Bath Bar - 42g - Boxed                    | 200       | \$180.53 |
| WCO-BS-35G    | Woodbury & Co Bath Bar - 35g - Paper Wrapped            | 200       | \$234.40 |
| WCO-SOAP-28G  | Woodbury & Co Cleansing Soap Sachet - 28g               | 500       | \$288.27 |
| WCO-FS-21G    | Woodbury & Co Facial Soap - 21g - Pleat Wrapped - Round | 500       | \$222.04 |
| WCO-BL-GAL    | Woodbury & Co Body Lotion - 4L                          | 4         | \$168.17 |
| WCO-CON-GAL   | Woodbury & Co Conditioner - 4L                          | 4         | \$168.17 |
| WCO-SHA-GAL   | Woodbury & Co Shampoo - 4L                              | 4         | \$168.17 |
| WCO-SG-GAL    | Woodbury & Co Shower Gel - 4L                           | 4         | \$168.17 |
| WCO-BL-50ML   | Woodbury & Co Body Lotion Bottle - 50ml                 | 200       | \$226.25 |
| WCO-SHA-50ML  | Woodbury & Co Shampoo Bottle - 50ml                     | 200       | \$226.25 |
| WCO-CON-50ML  | Woodbury & Co Conditioner Bottle - 50ml                 | 200       | \$226.25 |
| WCO-MW-50ML   | Woodbury & Co Mouth Wash Bottle - 50ml                  | 200       | \$226.25 |
|               |                                                         |           |          |